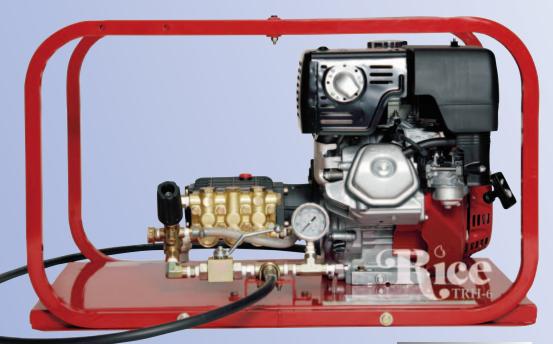

he TR-Series are large volume, high pressure hydrostatic pumps. Designed for testing boilers, vessels, process piping, steam and gas lines. The ceramic plunger pump, has

2

≥

- Automatic Pressure Regulator with Inlet Bypass
- Stainless Steel Liquid-Filled Gauge Ensure Accurate Readings, with Less Flutter
- Enclosed in a Rugged Roll Cage & Heavy Gauge Steel Base
- Stainless Steel Ballvalve to Isolate Pressure

| TR                                                                                                               | S               | E P                         | RIE                      | S                        |                          |
|------------------------------------------------------------------------------------------------------------------|-----------------|-----------------------------|--------------------------|--------------------------|--------------------------|
| Pump                                                                                                             | TRH-2           | TRE-6                       | TRH-8                    | TRE-8                    | TRH-10                   |
| PSI                                                                                                              | 2000            | 2700                        | 3600                     | 3600                     | 5000                     |
| GPM                                                                                                              | 3               | 4                           | 4                        | 4                        | 4.5                      |
| Inlet                                                                                                            | 3/4"            | 3/4"                        | 3/4"                     | 3/4"                     | 3/4"                     |
| Outlet                                                                                                           | 3/8"            | 3/8"                        | 3/8"                     | 3/8"                     | 3/8"                     |
| Motor/Engine                                                                                                     | Honda<br>163 CC | Baldor<br>7 1/2 HP<br>60 HZ | Honda<br>13 HP<br>389 CC | Baldor<br>10 HP<br>60 HZ | Honda<br>20 HP<br>614 CC |
| Shipping<br>Dimensions                                                                                           | 25X21X17        | 35X25X19                    | 35X <mark>25X1</mark> 9  | 35X25X19                 | 35X25X21                 |
| Shipping<br>Weight                                                                                               | 120 lbs.        | 255 lbs.                    | 177 <mark>lbs.</mark>    | 286 lbs.                 | 250 lbs.                 |
| Options:Engines: Briggs & Stratton, Honda or DieselMotors:Explosion proof, Variation in Hertz, Voltage and Phase |                 |                             |                          |                          |                          |